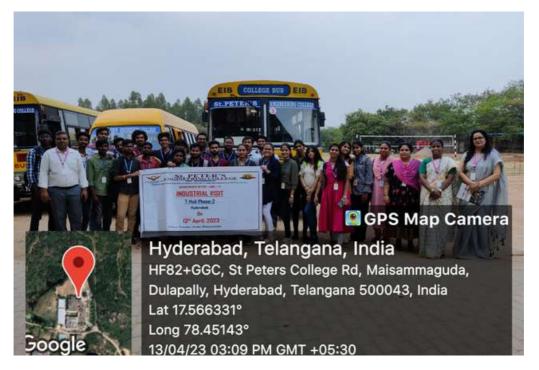

## Industrial Visit

Our students of CSE(AI&ML) 3rd year have visited the T-HUB

An Expert Lecture on Database Programming by Industry expert Mr. Anil Kumar Billa who is the CEO and Co-Founder of Instacks.