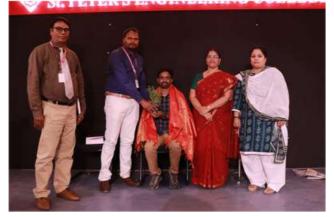

• The guest was honored by Dr. K. Sree Latha (Principal - SPEC) & Dr. Prasanna Kumar (HOD - ECE).