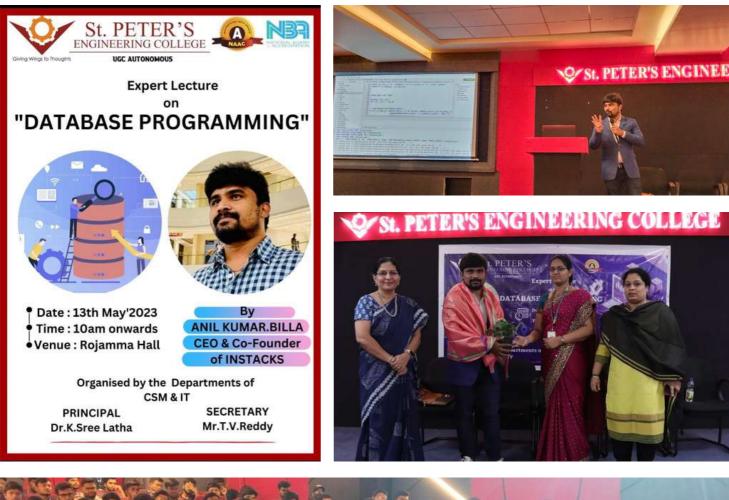

## Industrial Visit

Our students of CSE(AI&ML) 3rd year have visited the T-HUB

An Expert Lecture on Database Programming by Industry expert Mr. Anil Kumar Billa who is the CEO and Co-Founder of Instacks.