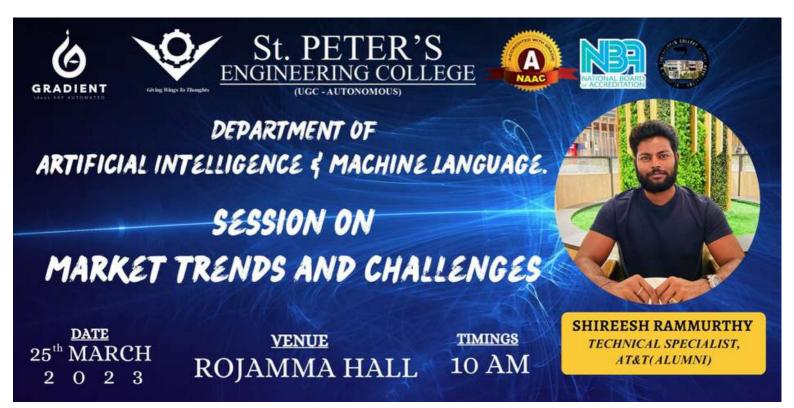

## **Market Trends and Challenges**

A guest lecture was conducted for II year students by Mr. Shireesh RamMurthy, Technical Specialist, AT&T(Alumni) regards Market trends and its challenges

A Team from the department of CSM(AI&ML) represented our college and participated in a Project Expo which was organized by CMR college of engineering.