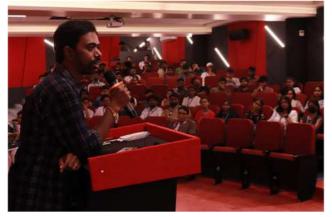

#### About the Event:

• The idea Pitch for the Kavach'23 has started at 10:00 AM at Rojamma Hall (SPEC).

• The Host of the event is Ms. Rimha Jariya (2 AI&ML).

• Dr. K. Prasanna Kumar (HOD - ECE) initiated the event by briefing the students on the guidelines of Kavach'23.

• Dr. K. Sree Latha (Principal - SPEC) motivated the students to go with their project ideas by detailing the perks of startups in the present generation.

• The event guest, Mr. Dileep Kumar (Asst vice president - Data Engineer, Swiss Re), shared his ideology on developing projects and working in different MNCs.